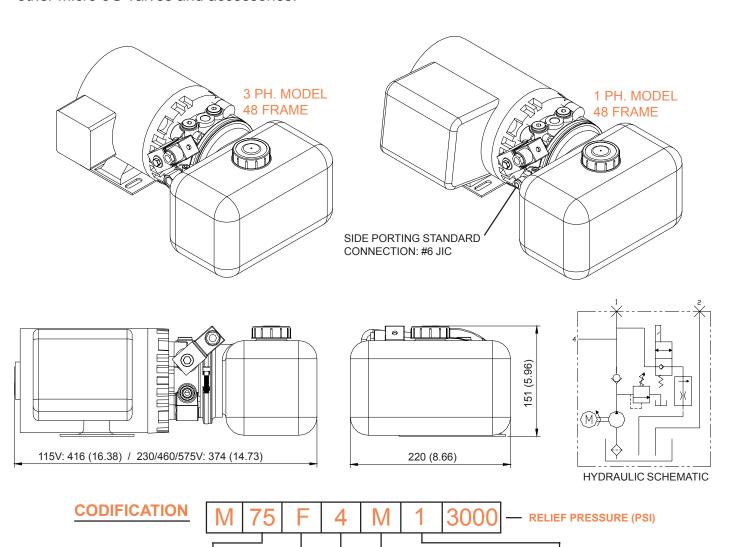

The **M-Series** unit has been engineered to endure the rigors of the material handling industry. A high efficiency pump and motor design allows this unit to operate at **only 10.1 amps at 115V** with a 1HP load. The motor is also capable of providing additional torque to deliver performance above and beyond that point.

Four standard design configurations are available providing flows of 0.44 to 1.12 GPM upto a maximum pressure of 4060 psi. The reservoir has a useable volume of **0.72 Gallons** and is configured for single acting applications. This unit is also fully compatible with all other Micro 3G valves and accessories.